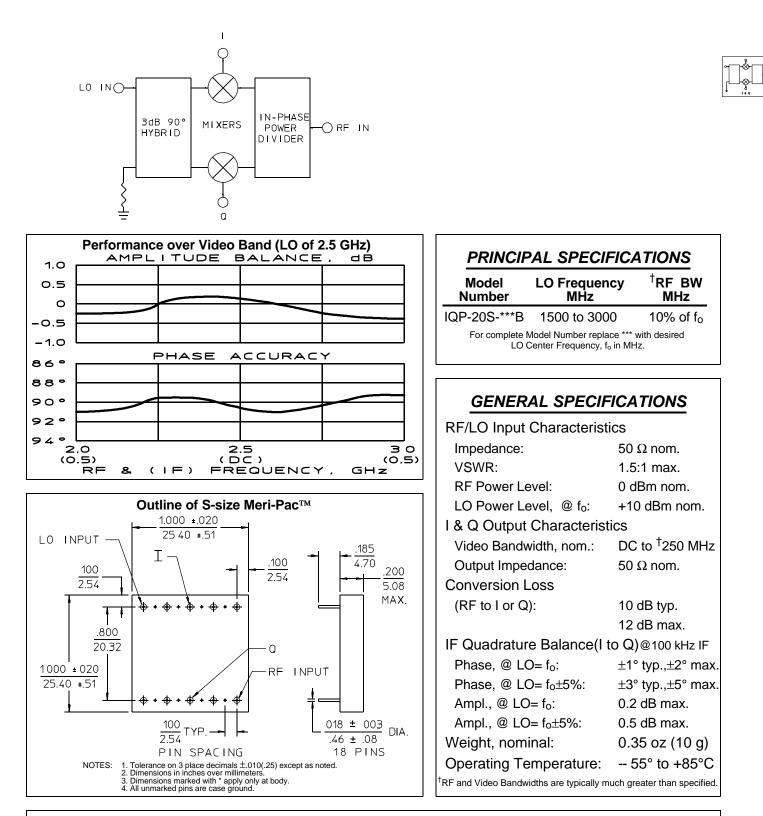

## **IQP-20S Series**

## **I&Q NETWORKS**

1.5 to 3 GHz / Precision Phase and Amplitude Balance / Hermetic, Hi-Rel Package

## General Notes:

1. I & Q networks are integrated networks that produce two guadrature phased, equal amplitude signals when fed RF and LO signals.

2. The IQP-20S series are precision tuned at a specific LO frequency to yield excellent phase and amplitude balance across a 10% bandwidth.
3. Merrimac I & Q networks comply with the relevant sections of MIL-M-28837 and may be supplied screened for compliance with additional specifications for military and space applications requiring the highest reliability.